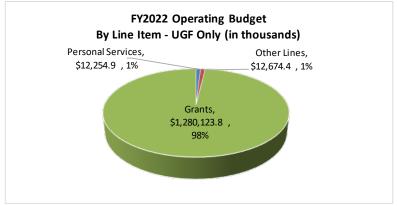

### DEPARTMENT OF EDUCATION AND EARLY DEVELOPMENT FY2021 Management Plan to FY2022 Governor's Budget General Funds Only (Designated & Unrestricted) (in thousands)

|                                                          | FY2021<br>Management | FY2022        |                  |          |
|----------------------------------------------------------|----------------------|---------------|------------------|----------|
|                                                          | Plan                 | Governor's    | Management       |          |
| K-12 Formula Programs:                                   | Budget               |               | Plan to Governor | % Change |
| Foundation Program                                       | \$1,183,504.2        | \$1,162,308.5 | (\$21,195.7)     | -1.8%    |
| Pupil Transportation                                     | \$76,997.7           | \$71,435.9    | (\$5,561.8)      | -7.2%    |
| Additional Foundation Funding                            | \$0.0                | \$0.0         | \$0.0            | 0.0%     |
| Residential Schools Program                              | \$8,353.4            | \$8,307.8     | (\$45.6)         | -0.5%    |
| Youth in Detention                                       | \$1,100.0            | \$1,100.0     | \$0.0            | 0.0%     |
| Special Schools                                          | \$3,537.9            | \$3,539.0     | \$1.1            | 0.0%     |
| School Debt Reimbursement                                | \$0.0                | \$41,772.0    | \$41,772.0       | 100.0%   |
| Total Formula Programs                                   | \$1,273,493.2        | \$1,288,463.2 | \$14,970.0       | 1.2%     |
|                                                          |                      |               |                  |          |
|                                                          | FY2021               |               |                  |          |
|                                                          | Management           | FY2022        |                  |          |
|                                                          | Plan                 | Governor's    | Management       |          |
| Agency and Program Operations:                           | Budget               | Budget        | Plan to Governor | % Change |
| Executive Administration                                 | \$829.7              | \$809.2       | (\$20.5)         | -2.5%    |
| Administrative Services                                  | \$970.3              | \$974.5       | \$4.2            | 0.4%     |
| Information Services                                     | \$383.0              | \$384.1       | \$1.1            | 0.3%     |
| School Finance & Facilities                              | \$1,555.8            | \$2,493.7     | \$937.9          | 60.3%    |
| Child Nutrition                                          | \$89.3               | \$89.3        | \$0.0            | 0.0%     |
| Student and School Achievement                           | \$6,123.9            | \$5,879.0     | (\$244.9)        | -4.0%    |
| State System of Support                                  | \$2,059.3            | \$1,738.6     | (\$320.7)        | -15.6%   |
| Teacher Certification                                    | \$939.3              | \$943.1       | \$3.8            | 0.4%     |
| Early Learning Coordination                              | \$8,288.0            | \$8,139.1     | (\$148.9)        | -1.8%    |
| Pre-Kindergarten Grants                                  | \$3,200.0            | \$3,200.0     | \$0.0            | 0.0%     |
| Alaska State Council on the Arts                         | \$697.1              | \$696.0       | (\$1.1)          | -0.2%    |
| Professional Teaching Practices Commission               | \$253.6              | \$253.8       | \$0.2            | 0.1%     |
| Mt. Edgecumbe Boarding School                            | \$4,697.5            | \$4,703.6     | \$6.1            | 0.1%     |
| MEHS Facilities Maintenance                              | \$650.0              | \$650.0       | \$0.0            | 0.0%     |
| State Facilities Rent                                    | \$1,068.2            | \$1,068.2     | \$0.0            | 0.0%     |
| Library Operations*                                      | \$12,431.2           | \$4,317.0     | (\$8,114.2)      | -65.3%   |
| Archives                                                 | \$1,101.1            | \$1,017.1     | (\$84.0)         | -7.6%    |
| Museum Operations                                        | \$1,725.9            | \$1,648.0     | (\$77.9)         | -4.5%    |
| Online With Libraries (OWL)                              | \$472.4              | \$473.2       | \$0.8            | 0.2%     |
| Live Homework Help                                       | \$138.2              | \$138.2       | \$0.0            | 0.0%     |
| APK Facilities Maintenance                               | \$1,365.1            | \$1,365.1     | \$0.0            | 0.0%     |
| Broadband Assistance Grants*                             | \$0.0                | \$7,797.9     | \$7,797.9        | 100.0%   |
| ACPE - Program Admin & Operations                        | \$5,975.5            | \$6,407.0     | \$431.5          | 7.2%     |
| WWAMI Medical Education                                  | \$3,224.5            | \$3,258.0     | \$33.5           | 1.0%     |
| Alaska Performance Scholarship Awards                    | \$11,750.0           | \$11,750.0    | \$0.0            | 0.0%     |
| ASLC - Loan Servicing                                    | \$0.0                | \$0.0         | \$0.0            | 0.0%     |
| Total Agency and Program Operations                      | \$69,988.9           | \$70,193.7    | \$204.8          | 0.3%     |
| TOTAL DEED GF FUNDING                                    | \$1,343,482.1        | \$1,358,656.9 | \$15,174.8       | 1.1%     |
| * Transfer School Broadband Assistance from Library Oper | rations.             |               |                  |          |