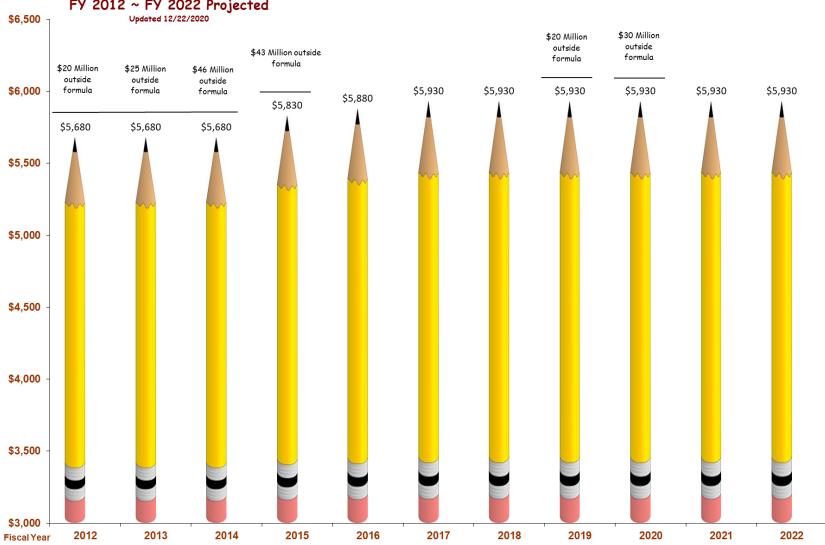

-          | -       | 943.1       | 5   |
| Early Learning Coordination                            | 199.7      | -          | 8,139.1    | -           | -       | -        | -         |                  |            | -       | 8,338.8     | 2   |
| Pre-Kindergarten Programs                              | -          |            | 3,200.0    | -           | -       |          |           |                  | -          | -       | 3,200.0     | 0   |
| Total                                                  | \$55,841.7 | \$89,527.6 | \$17,761.4 | \$377.8     | \$276.7 | \$943.1  | \$1,148.3 | \$250.0          | \$50.0     | \$490.8 | \$166,667.4 | 56  |

#### **DEPARTMENT OF EDUCATION AND EARLY DEVELOPMENT**

### Alaska K-12 Funding

Base Student Allocation
FY 2012 ~ FY 2022 Projected