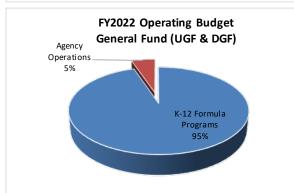

### DEPARTMENT OF EDUCATION AND EARLY DEVELOPMENT FY2022 GOVERNOR'S BUDGET

(in thousands)

|                               | De      | Designated |               | Inrestricted |                 |             |                   |
|-------------------------------|---------|------------|---------------|--------------|-----------------|-------------|-------------------|
|                               | General |            | General Funds |              | l Funds Federal |             |                   |
|                               | Fu      | nds (DGF)  |               | (UGF)        | Funds           | Funds       | Total             |
| Agency and Program Operations | \$      | 24,295.8   | \$            | 45,897.9     | \$226,391.5     | \$ 33,666.0 | \$<br>330,251.2   |
| K-12 Formula Programs         |         | 29,302.0   |               | 1,259,161.2  | 20,791.0        | 31,716.7    | 1,340,970.9       |
| Total DEED Funding            | \$      | 53,597.8   | \$            | 1,305,059.1  | \$247,182.5     | \$ 65,382.7 | \$<br>1,671,222.1 |