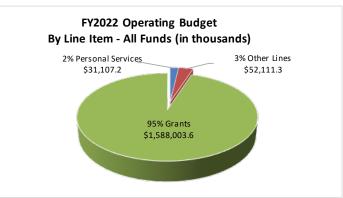

### DEPARTMENT OF EDUCATION AND EARLY DEVELOPMENT FY2022 GOVERNOR'S BUDGET

(in thousands)

|                               | De      | Designated |               | Inrestricted |                 |             |                   |
|-------------------------------|---------|------------|---------------|--------------|-----------------|-------------|-------------------|
|                               | General |            | General Funds |              | l Funds Federal |             |                   |
|                               | Fu      | nds (DGF)  |               | (UGF)        | Funds           | Funds       | Total             |
| Agency and Program Operations | \$      | 24,295.8   | \$            | 45,897.9     | \$226,391.5     | \$ 33,666.0 | \$<br>330,251.2   |
| K-12 Formula Programs         |         | 29,302.0   |               | 1,259,161.2  | 20,791.0        | 31,716.7    | 1,340,970.9       |
| Total DEED Funding            | \$      | 53,597.8   | \$            | 1,305,059.1  | \$247,182.5     | \$ 65,382.7 | \$<br>1,671,222.1 |

## DEPARTMENT OF EDUCATION AND EARLY DEVELOPMENT FY2022 GOVERNOR'S BUDGET

(in thousands)

|                                                     | DGF        | UGF           | Federal     | Other      | Total Funding | PFT | PPT | NP |
|-----------------------------------------------------|------------|---------------|-------------|------------|---------------|-----|-----|----|
| Total Agency and Operations & K-12 Formula Programs | \$53,597.8 | \$1,305,059.1 | \$247,182.5 | \$65,382.7 | \$1,671,222.1 | 250 | 12  | 3  |