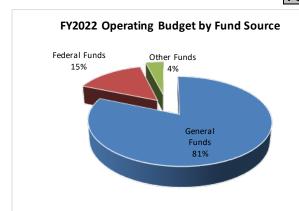

### DEPARTMENT OF EDUCATION AND EARLY DEVELOPMENT FY2022 GOVERNOR'S BUDGET

(in thousands)

|                               | De      | Designated |               | Inrestricted |                 |             |                   |
|-------------------------------|---------|------------|---------------|--------------|-----------------|-------------|-------------------|
|                               | General |            | General Funds |              | l Funds Federal |             |                   |
|                               | Fu      | nds (DGF)  |               | (UGF)        | Funds           | Funds       | Total             |
| Agency and Program Operations | \$      | 24,295.8   | \$            | 45,897.9     | \$226,391.5     | \$ 33,666.0 | \$<br>330,251.2   |
| K-12 Formula Programs         |         | 29,302.0   |               | 1,259,161.2  | 20,791.0        | 31,716.7    | 1,340,970.9       |
| Total DEED Funding            | \$      | 53,597.8   | \$            | 1,305,059.1  | \$247,182.5     | \$ 65,382.7 | \$<br>1,671,222.1 |