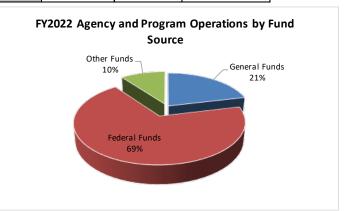

### DEPARTMENT OF EDUCATION AND EARLY DEVELOPMENT FY2022 GOVERNOR'S BUDGET

(in thousands)

|                               | De      | Designated |               | Inrestricted |                 |             |                   |
|-------------------------------|---------|------------|---------------|--------------|-----------------|-------------|-------------------|
|                               | General |            | General Funds |              | l Funds Federal |             |                   |
|                               | Fu      | nds (DGF)  |               | (UGF)        | Funds           | Funds       | Total             |
| Agency and Program Operations | \$      | 24,295.8   | \$            | 45,897.9     | \$226,391.5     | \$ 33,666.0 | \$<br>330,251.2   |
| K-12 Formula Programs         |         | 29,302.0   |               | 1,259,161.2  | 20,791.0        | 31,716.7    | 1,340,970.9       |
| Total DEED Funding            | \$      | 53,597.8   | \$            | 1,305,059.1  | \$247,182.5     | \$ 65,382.7 | \$<br>1,671,222.1 |